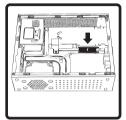

#### 7.Motherboard Installation

- $\cdot$  7.1 Install the I/O cover on the rear side of the chassis.
- · 7.2 Place the motherboard into the slot as shown in the figure, and fasten the screws.