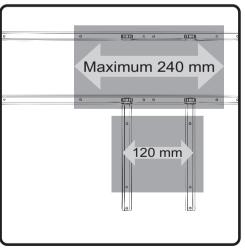

## 9. Cooling System Installation

· 9.1 A Cooling system bracket is provided that accommodates the installation of 120 / 240 mm water cooling system.