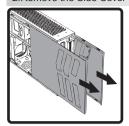

#### 2.Remove the Side Cover

· 2.1 Remove the thumbscrews and pull the side covers toward the back of the case, as shown in the figure.