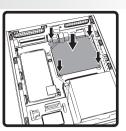

.Remove the Side Cover



· 2.1 Remove the thumbscrews and pull the side covers toward the back of the case, as shown in the figure.

## 3.Remove the Cooling System Bracket



· 3.1 Loosen the screws to remove the cooling system bracket.

## 4.PSU Installation





- · 4.1 place the PSU into the chassis as shown figure.
- ·4.2 connect the PSU cable, then tighten the screws to secure the PSU in place.

## 5.HDD Installation









- $\cdot$ 5.1 Loosen the screws and remove the HDD tray.
- $\cdot$  5.2 Insert HDD into the tray, and fasten the screws as shown in the figure.
- $\cdot$  5.3 Put the HDD tray back, fasten the screws then.
- . 5.4 Connect the HDD cable.

## 6.ODD (BD/DVD-ROM) Installation



· 6.1 Insert the ODD device, and fasten the screws.

#### 7.Motherboard Installation





- $\cdot$  7.1 Install the I/O cover on the rear side of the chassis.
- · 7.2 Place the motherboard into the slot as shown in the figure, and fasten the screws.

#### 8.VGA Card Installation









- · 8.1 loosen the screw, and remove the VGA holder.
- · 8.2 Install the VGA Card, and fasten the screws.
- $\cdot$ 8.3 Remove the sticker(s) and paste the rubber pad(s) on the VGA holder if necessary.
- · 8.4 Put VGA holder back, and connect the PCI-E cable.

## 9. Cooling System Installation



· 9.1 A Cooling system bracket is provided that accommodates the installation of 120 / 240 mm water cooling system.

# **Front Connector Installation Guide**

Please refer to your motherboard user manual on the sections of "USB connector". Please verify the pin definition before connecting the conne