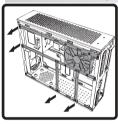

## 3.Remove the Cooling System Bracket

· 3.1 Loosen the screws to remove the cooling system bracket.