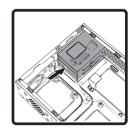

## 3.Remove the Cooling System Bracket

· 3.1 Loosen the screws to remove the cooling system bracket.