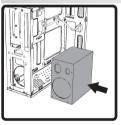

#### 1.Remove the Front Cover

· 1.1 pull the front cover to remove as shown in the figure.