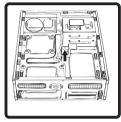

crews to remove the cooling system bracket.

## 4.PSU Installation





- · 4.1 place the PSU into the chassis as shown figure.
- ·4.2 connect the PSU cable, then tighten the screws to secure the PSU in place.

## 5.HDD Installation









- $\cdot$ 5.1 Loosen the screws and remove the HDD tray.
- $\cdot$  5.2 Insert HDD into the tray, and fasten the screws as shown in the figure.
- $\cdot$  5.3 Put the HDD tray back, fasten the screws then.
- . 5.4 Connect the HDD cable.

## 6.ODD (BD/DVD-ROM) Installation



· 6.1 Insert the ODD device, and fasten the screws.

#### 7.Motherboard Installation





- $\cdot$  7.1 Install the I/O cover on the rear side of the chassis.
- · 7.2 Place the motherboard into the slot as shown in the figure, and fasten the screws.

#### 8.VGA Card Installation









- · 8.1 loosen the screw, and remove the VGA holder.
- · 8.2 Install the VGA Card, and fasten the screws.
- $\cdot$ 8.3 Remove the sticker(s) and paste the rubber pad(s) on the VGA holder if necessary.
- · 8.4 Put VGA holder back, and connect the PCI-E cable.

## 9. Cooling System Installation



· 9.1 A Cooling system bracket is provided that accommodates the installation of 120 / 240 mm water cooling system.

# **Front Connector Installation Guide**

Please refer to your motherboard user manual on the sections of "USB connector". Please verify the pin definition before connecting the connectors to the motherboard



#### Remark:

- 1. USB and Audio connectors have foolproof design, can only be inserted in one direction
- 2. LED connectors have electrically positive and negative p