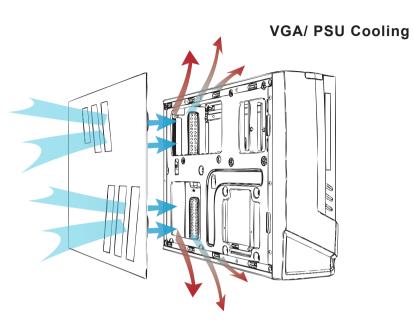

|  |
| Support longest VGA card      | Accommodate VGA card up to 11"                                                                                             |  |
| USB 3.0 Ready                 | 1xUSB 3.0, 2xUSB 2.0                                                                                                       |  |
| Easy install CPU cooler       | A cut-off hole is prepared for installing CPU cooler with ease, eliminating the need for prior removal of the motherboard. |  |



| Case             |
|------------------|
| Left Side Panel  |
| Right Side Panel |
| Stand            |
| Front Panel      |
| USB/Audio        |
| Fan              |
| Power Cord       |
| PCI-E cable      |
|                  |

# Aircooling system



# **CPU/ WATER Cooling**



# Diagram



# Assembly kit

| Figure | Parts Name           | Quantity |
|--------|----------------------|----------|
|        | 6*6 Hex washer screw | 14       |
|        | Motherboard tray     | 1        |
|        | M3*5 screw           | 5        |
|        | M2*4 screw           | 6        |

# Installation Instruction

#### 1.Remove the Front Cover



· 1.1 pull the front cover to remove as shown in the figure.

#### 2.Remove the Side Cover



· 2.1 Remove the thumbscrews and pull the side covers toward the back of the case, as shown in the figure.

## 3.Remove the Cooling System Bracket



· 3.1 Loosen the screws to remove the cooling system bracket.

## 4.PSU Installation





- · 4.1 place the PSU into the chassis as shown figure.
- ·4.2 connect the