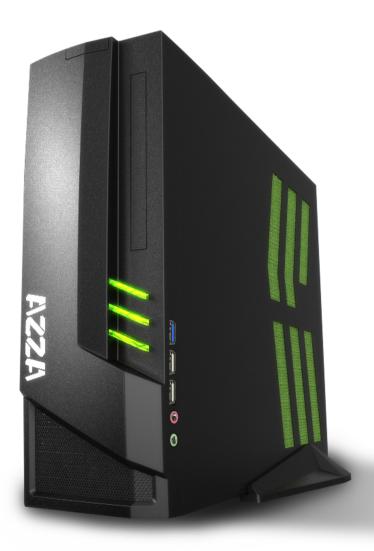

# **Z** csaz-103

www.azzatek.com

# **Specifications**

| Model                         |                                                                                                                            |  |
|-------------------------------|----------------------------------------------------------------------------------------------------------------------------|--|
| Model Name                    | Z                                                                                                                          |  |
| Model Number                  | CSAZ-103                                                                                                                   |  |
| Specs                         |                                                                                                                            |  |
| Type:                         | Mini-ITX Gaming Case                                                                                                       |  |
| Color:                        | Black/Black(inside chassis)                                                                                                |  |
| Material:                     | 0.6mm SECC                                                                                                                 |  |
| Side Panel Window:            | Yes                                                                                                                        |  |
| With Power Supply:            | No                                                                                                                         |  |
| CPU Cooler Compatibility:     | up to 80mm                                                                                                                 |  |
| Motherboard Compatibility:    | Mini ITX                                                                                                                   |  |
| Power Location                | Front Bottom                                                                                                               |  |
| Expansion                     |                                                                                                                            |  |
| External 5.25" Drive Bays:    | 1                                                                                                                          |  |
| Internal 3.5" Drive Bays      | 2                                                                                                                          |  |
| Expansion Slots:              | 2                                                                                                                          |  |
| Front Ports:                  | 1x USB 3.0, 2xUSB 2.0, HD Audio                                                                                            |  |
| Cooling System                |                                                                                                                            |  |
| 120mm Fan:                    | 1x120mm LED fan on side                                                                                                    |  |
| Physical Spec                 |                                                                                                                            |  |
| Dimensions(HxWxD)             | 13.5"x4.4"x17.3" (342mmx112mmx440mm HxWxD)                                                                                 |  |
| Weight                        | 8lbs                                                                                                                       |  |
| Feature                       |                                                                                                                            |  |
| Exceptional Cooling System    | 1x120mm LED fan on the side, intake the cool air in.                                                                       |  |
| Support ATX power supply      | Support Regular ATX power supply. No need to use                                                                           |  |
|                               | special kind TFX or 1U power supply.                                                                                       |  |
| Maximum Capacity water cooler | Support up to 2x120mm water cooling radiators.                                                                             |  |
| Support longest VGA card      | Accommodate VGA card up to 11"                                                                                             |  |
| USB 3.0 Ready                 | 1xUSB 3.0, 2xUSB 2.0                                                                                                       |  |
| Easy install CPU cooler       | A cut-off hole is prepared for installing CPU cooler with ease, eliminating the need for prior removal of the motherboard. |  |