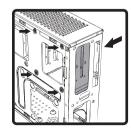

#### 2.Remove the Side Cover

· 2.1 Remove the thumbscrews and pull the side covers toward the back of the case, as shown in the figure.