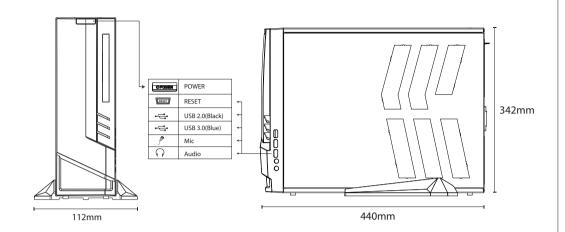

# **Specifications**

| Model                         |                                                                                                                            |  |
|-------------------------------|----------------------------------------------------------------------------------------------------------------------------|--|
| Model Name                    | Z                                                                                                                          |  |
| Model Number                  | CSAZ-103                                                                                                                   |  |
| Specs                         |                                                                                                                            |  |
| Type:                         | Mini-ITX Gaming Case                                                                                                       |  |
| Color:                        | Black/Black(inside chassis)                                                                                                |  |
| Material:                     | 0.6mm SECC                                                                                                                 |  |
| Side Panel Window:            | Yes                                                                                                                        |  |
| With Power Supply:            | No                                                                                                                         |  |
| CPU Cooler Compatibility:     | up to 80mm                                                                                                                 |  |
| Motherboard Compatibility:    | Mini ITX                                                                                                                   |  |
| Power Location                | Front Bottom                                                                                                               |  |
| Expansion                     |                                                                                                                            |  |
| External 5.25" Drive Bays:    | 1                                                                                                                          |  |
| Internal 3.5" Drive Bays      | 2                                                                                                                          |  |
| Expansion Slots:              | 2                                                                                                                          |  |
| Front Ports:                  | 1x USB 3.0, 2xUSB 2.0, HD Audio                                                                                            |  |
| Cooling System                |                                                                                                                            |  |
| 120mm Fan:                    | 1x120mm LED fan on side                                                                                                    |  |
| Physical Spec                 |                                                                                                                            |  |
| Dimensions(HxWxD)             | 13.5"x4.4"x17.3" (342mmx112mmx440mm HxWxD)                                                                                 |  |
| Weight                        | 8lbs                                                                                                                       |  |
| Feature                       |                                                                                                                            |  |
| Exceptional Cooling System    | 1x120mm LED fan on the side, intake the cool air in.                                                                       |  |
| Support ATX power supply      | Support Regular ATX power supply. No need to use                                                                           |  |
|                               | special kind TFX or 1U power supply.                                                                                       |  |
| Maximum Capacity water cooler | Support up to 2x120mm water cooling radiators.                                                                             |  |
| Support longest VGA card      | Accommodate VGA card up to 11"                                                                                             |  |
| USB 3.0 Ready                 | 1xUSB 3.0, 2xUSB 2.0                                                                                                       |  |
| Easy install CPU cooler       | A cut-off hole is prepared for installing CPU cooler with ease, eliminating the need for prior removal of the motherboard. |  |

| Case             |
|------------------|
| Left Side Panel  |
| Right Side Panel |
| Stand            |
| Front Panel      |
| USB/Audio        |
| Fan              |
| Power Cord       |
| PCI-E cable      |
|                  |