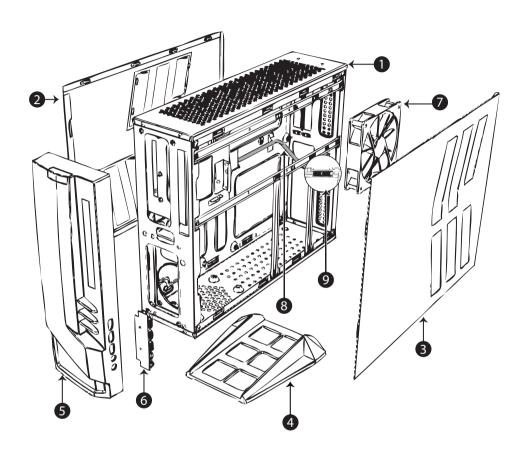

| Case             |
|------------------|
| Left Side Panel  |
| Right Side Panel |
| Stand            |
| Front Panel      |
| USB/Audio        |
| Fan              |
| Power Cord       |
| PCI-E cable      |
|                  |

# Diagram