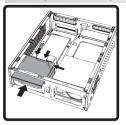

#### 7.Motherboard Installation

- $\cdot$  7.1 Install the I/O cover on the rear side of the chassis.
- · 7.2 Place the motherboard into the slot as shown in the figure, and fasten the screws.