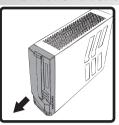

#### 1.Remove the Front Cover

· 1.1 pull the front cover to remove as shown in the figure.