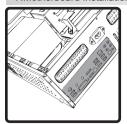

#### 8.VGA Card Installation

- · 8.1 loosen the screw, and remove the VGA holder.
- · 8.2 Install the VGA Card, and fasten the screws.
- $\cdot$ 8.3 Remove the sticker(s) and paste the rubber pad(s) on the VGA holder if necessary.
- · 8.4 Put VGA holder back, and connect the PCI-E cable.