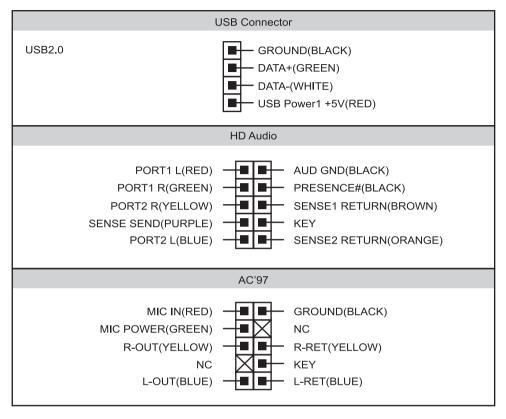

# **Front Connector Installation Guide**

Please refer to your motherboard user manual on the sections of "USB connector". Please verify the pin definition before connecting the connectors to the motherboard

#### Remark:

- 1. USB and Audio connectors have foolproof design, can only be inserted in one direction
- 2. LED connectors have electrically positive and negative poles