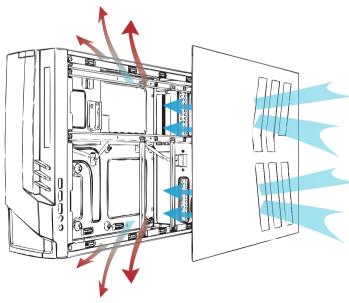

|  |
| Support longest VGA card      | Accommodate VGA card up to 11"                                                                                             |  |
| USB 3.0 Ready                 | 1xUSB 3.0, 2xUSB 2.0                                                                                                       |  |
| Easy install CPU cooler       | A cut-off hole is prepared for installing CPU cooler with ease, eliminating the need for prior removal of the motherboard. |  |



| Case             |
|------------------|
| Left Side Panel  |
| Right Side Panel |
| Stand            |
| Front Panel      |
| USB/Audio        |
| Fan              |
| Power Cord       |
| PCI-E cable      |
|                  |

# Aircooling system



# **CPU/ WATER Cooling**



# Diagram



# Assembly kit

| Figure | Parts Name           | Quantity |
|--------|----------------------|----------|
|        | 6*6 Hex washer screw | 14       |
|        | Motherboard tray     | 1        |
|        | M3*5 screw           | 5        |
|        | M2*4 screw           | 6        |

# Installation Instruction

#### 1.Remove the Front Cover



· 1.1 pull the front cover to remove as shown in the figure.

#### 2.Remove the Side Cover



· 2.1 Remove the thumbscrews and pull the side covers toward the back of the case, as shown in the figure.

## 3.Remove the Cooling System Bracket



· 3.1 Loosen the screws to remove the cooling system bracket.

## 4.PSU Installation





- · 4.1 place the PSU into the chassis as shown figure.
- ·4.2 connect the PSU cable, then tighten the