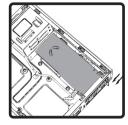

ews to remove the cooling system bracket.

## 4.PSU Installation





- · 4.1 place the PSU into the chassis as shown figure.
- ·4.2 connect the PSU cable, then tighten the screws to secure the PSU in place.

## 5.HDD Installation









- $\cdot$ 5.1 Loosen the screws and remove the HDD tray.
- $\cdot$  5.2 Insert HDD into the tray, and fasten the screws as shown in the figure.
- $\cdot$  5.3 Put the HDD tray back, fasten the screws then.
- . 5.4 Connect the HDD cable.

## 6.ODD (BD/DVD-ROM) Installation



· 6.1 Insert the ODD device, and fasten the screws.

#### 7.Motherboard Installation





- $\cdot$  7.1 Install the I/O cover on the rear side of the chassis.
- · 7.2 Place the motherboard into the slot as shown in the figure, and fasten the screws.

#### 8.VGA Card Installation









- · 8.1 loosen the screw, and remove the VGA holder.
- · 8.2 Install the VGA Card, and fasten the screws.
- $\cdot$ 8.3 Remove the sticker(s) and paste the rubber pad(s) on the VGA holder if necessary.
- · 8.4 Put VGA holder back, and connect the PCI-E cable.

## 9. Cooling System Installation



· 9.1 A Cooling system bracket is provided that accommodates the installation of 120 / 240 mm water cooling system.

# **Front Connector Installation Guide**

Please refer to your motherboard user manual on the sections of "USB connector". Please verify the pin definition before connecting the connectors to the motherboard



#### Remark:

- 1. USB and Audio connectors have foolproof design, can only be inserted in one direction
- 2. LED connectors have electrically positive and negative pol