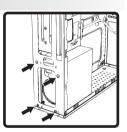

#### 2.Remove the Side Cover

· 2.1 Remove the thumbscrews and pull the side covers toward the back of the case, as shown in the figure.