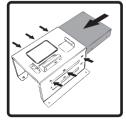

## 4.PSU Installation

- · 4.1 place the PSU into the chassis as shown figure.
- ·4.2 connect the PSU cable, then tighten the screws to secure the PSU in place.