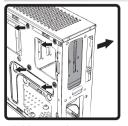

## 3.Remove the Cooling System Bracket

· 3.1 Loosen the screws to remove the cooling system bracket.